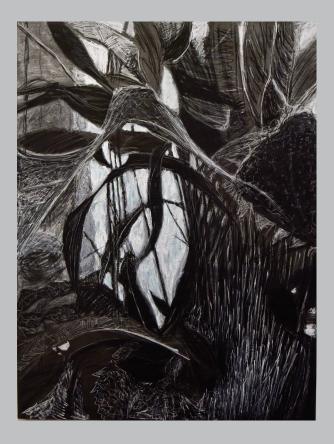

Jonathan Schreyer
Final Breath | oil on masonite | 6" x 41/4"

Barbara Sinisi
The Void | mixed media on wood panel | 40" x 30"