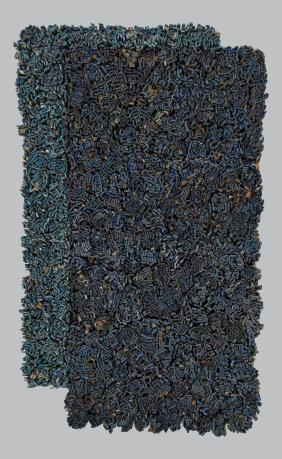

Jonathan Schreyer
Final Breath | oil on masonite | 6" x 41/4"

Barbara Sinisi
The Void | mixed media on wood panel | 40" x 30"