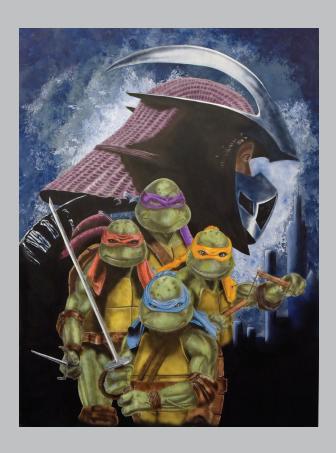

Jonathan Schreyer
Final Breath | oil on masonite | 6" x 41/4"

Barbara Sinisi
The Void | mixed media on wood panel | 40" x 30"