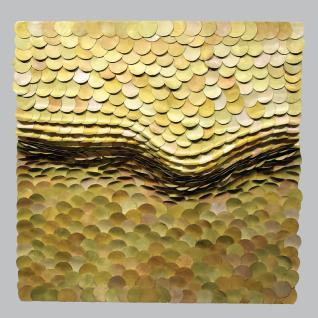

Jonathan Schreyer
Final Breath | oil on masonite | 6" x 41/4"

Barbara Sinisi
The Void | mixed media on wood panel | 40" x 30"