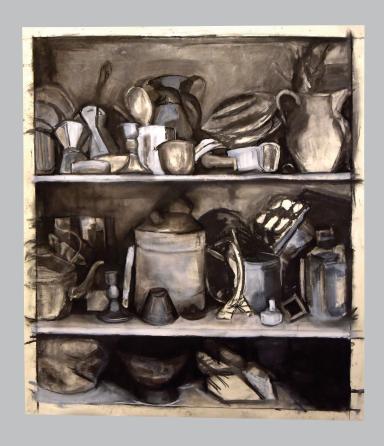

Jonathan Schreyer
Final Breath | oil on masonite | 6" x 41/4"

Barbara Sinisi
The Void | mixed media on wood panel | 40" x 30"