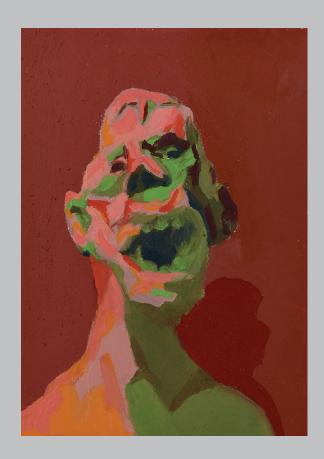

Jonathan Schreyer
Final Breath | oil on masonite | 6" x 41/4"

Barbara Sinisi
The Void | mixed media on wood panel | 40" x 30"