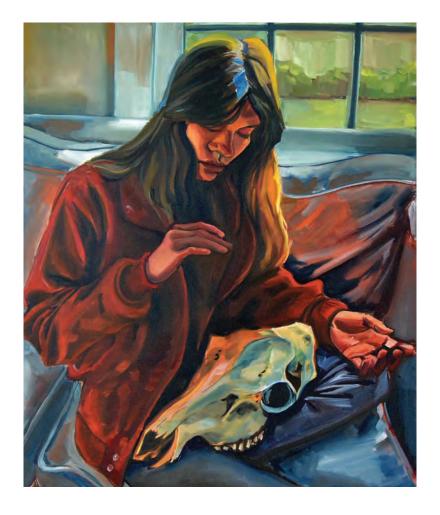

Kathleen Spezzano Master of Fine Arts, Illustration Bachelor of Science, Equine Studies | Post University

Jennifer Sullivan Master of Fine Arts, Interdisciplinary Visual Art Bachelor of Arts, Art History | University of Saint Joseph