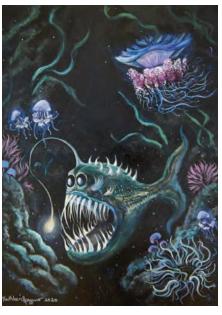

Top: Wrath of Poseidon | acrylic and inks on board |  $30 \times 24$  in. Above: What Lurks Below | acrylic and inks on board |  $24 \times 18$  in. Opposite: The Banshee | acrylic and inks on board |  $24 \times 18$  in.