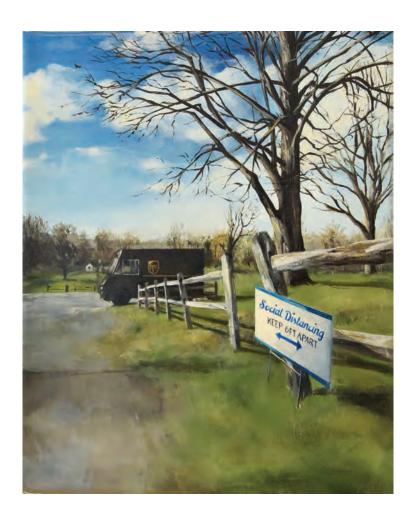

Kathleen Spezzano Master of Fine Arts, Illustration Bachelor of Science, Equine Studies | Post University

Jennifer Sullivan Master of Fine Arts, Interdisciplinary Visual Art Bachelor of Arts, Art History | University of Saint Joseph