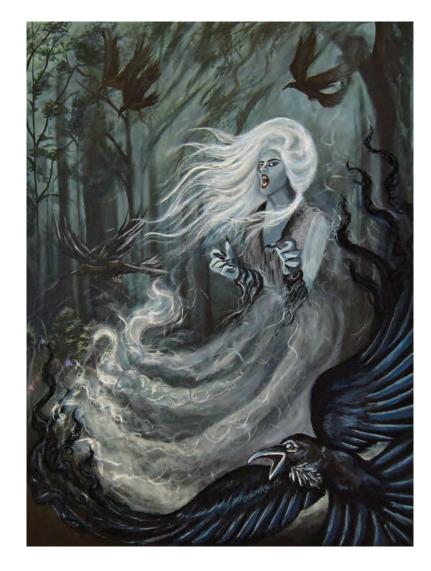

Top: Wrath of Poseidon | acrylic and inks on board |  $30 \times 24$  in. Above: What Lurks Below | acrylic and inks on board |  $24 \times 18$  in. Opposite: The Banshee | acrylic and inks on board |  $24 \times 18$  in.