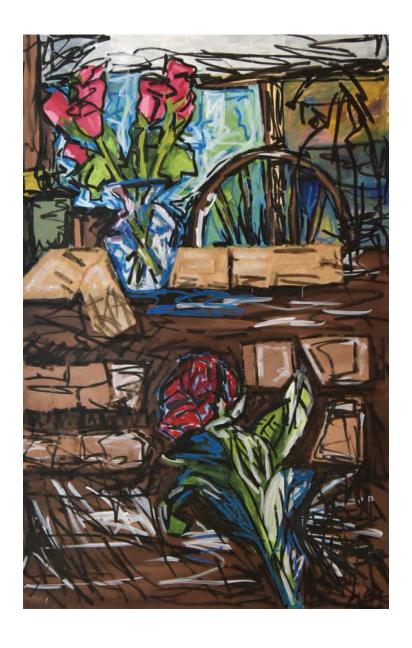

Top: Wrath of Poseidon | acrylic and inks on board |  $30 \times 24$  in. Above: What Lurks Below | acrylic and inks on board |  $24 \times 18$  in. Opposite: The Banshee | acrylic and inks on board |  $24 \times 18$  in.