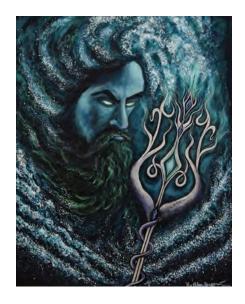

Top: Wrath of Poseidon | acrylic and inks on board |  $30 \times 24$  in. Above: What Lurks Below | acrylic and inks on board |  $24 \times 18$  in. Opposite: The Banshee | acrylic and inks on board |  $24 \times 18$  in.