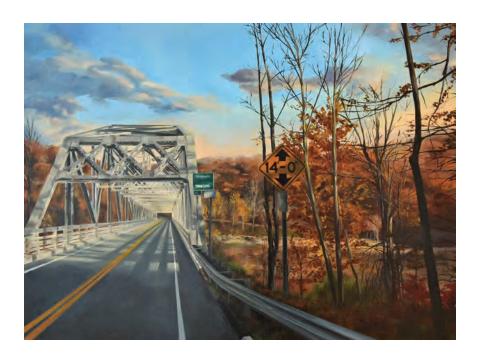

Kathleen Spezzano Master of Fine Arts, Illustration Bachelor of Science, Equine Studies | Post University

Jennifer Sullivan Master of Fine Arts, Interdisciplinary Visual Art Bachelor of Arts, Art History | University of Saint Joseph