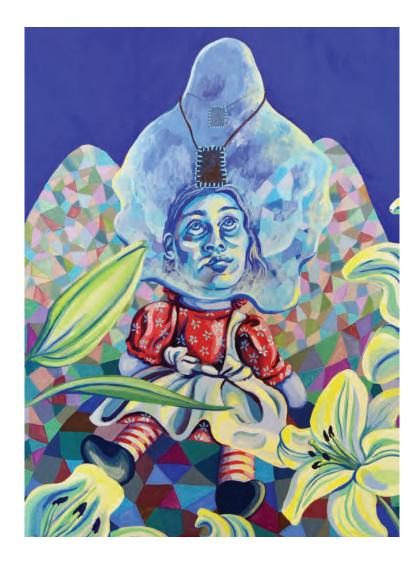

Hindsight Series

Top: Forestall (för-'stöl)  $v \mid$  acrylic on canvas | 40 x 30 in.

Above: Retrospect (re-tra-,spekt)  $n \mid$  acrylic on canvas | 40 x 30 in.

Opposite: Hindsight (hin(d)-sīt)  $n \mid$  acrylic on canvas | 60 x 48 in.