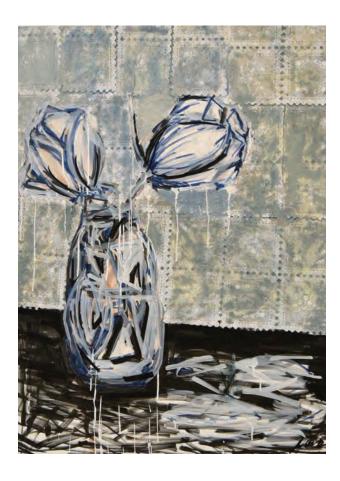

Hindsight Series

Top: Forestall (för-'stöl)  $v \mid$  acrylic on canvas | 40 x 30 in.

Above: Retrospect (re-tra-,spekt)  $n \mid$  acrylic on canvas | 40 x 30 in.

Opposite: Hindsight (hin(d)-sīt)  $n \mid$  acrylic on canvas | 60 x 48 in.