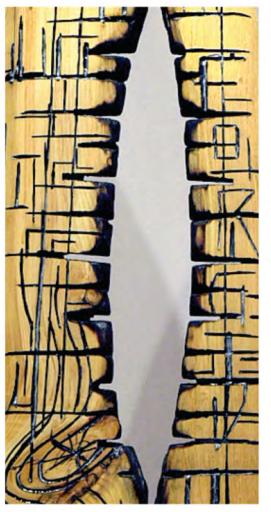

#### **Brian Antonio McCarley**

anythingbutordinaryart.com

Thought (detail), 2020 Wood & paint 78 x 14.5 x 7.5 inches Study for Thought (detail), 2020 Charcoal on paper 28 x 22 inches