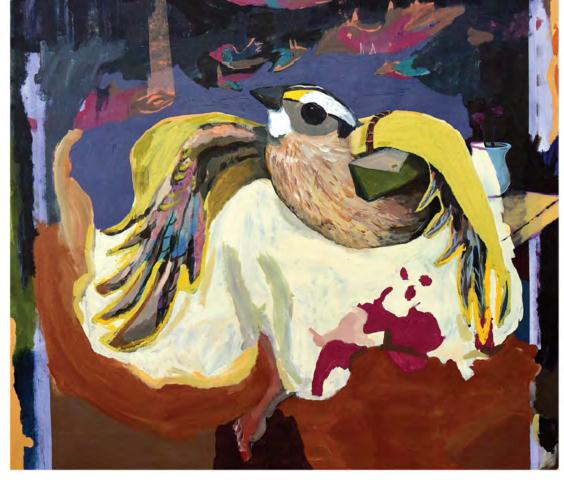

#### Hannah Hurricane Sanchez

hannahhurricane.com

White-Throated Sparrow/ Bahama Nuthatch (detail), 2020 Acrylic on canvas 64 x 56 inches