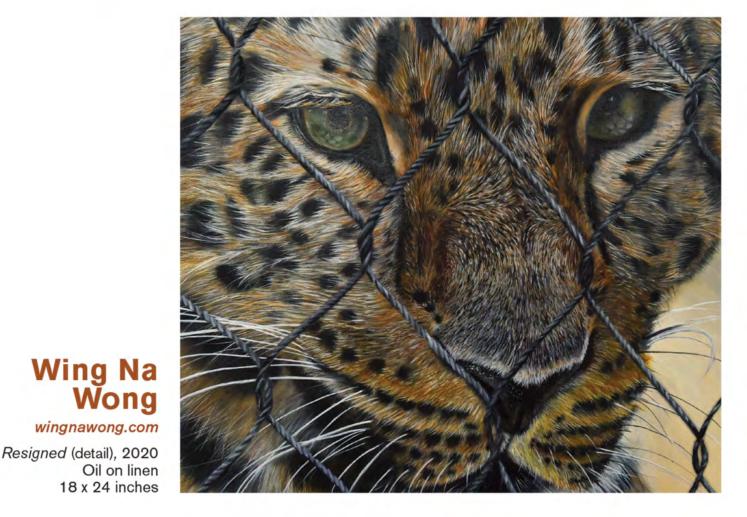

#### Hannah Hurricane Sanchez

hannahhurricane.com

White-Throated Sparrow/ Bahama Nuthatch (detail), 2020 Acrylic on canvas 64 x 56 inches