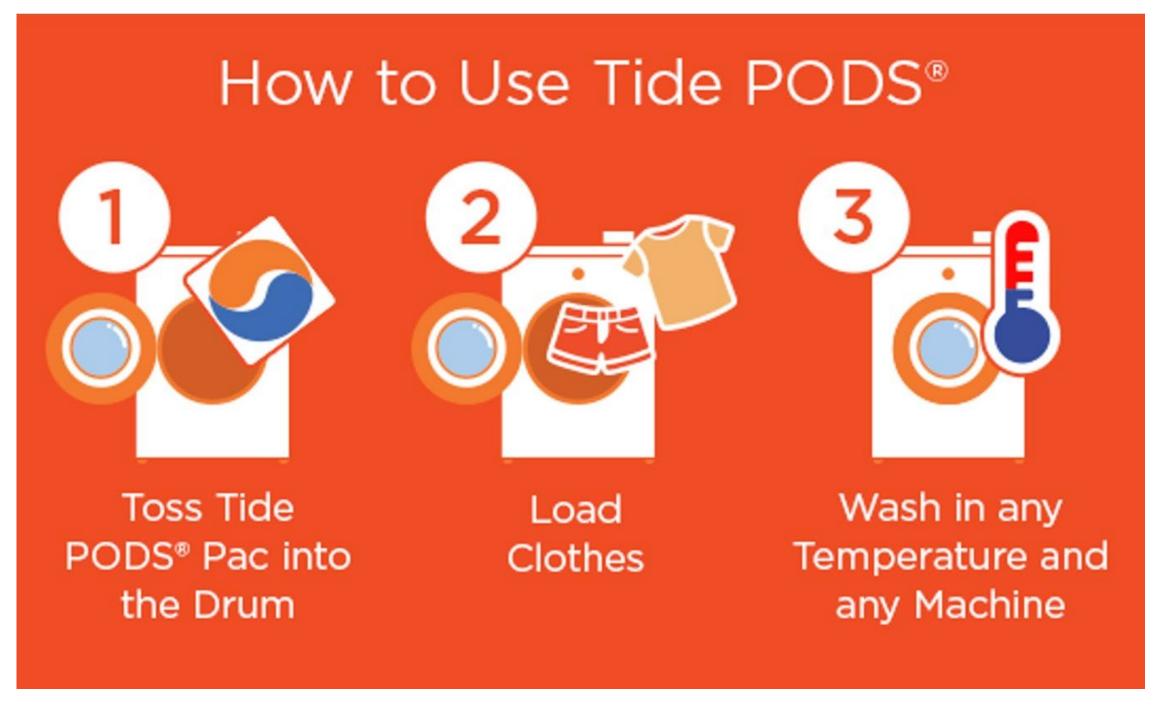

### Washing Instructions

Load clothes loosely into washer and close door firmly. If using a pod, insert pod into drum before loading clothes into washer.

Add 1/4 cup of @ detergent (keeping below max fill line in soap tray). Select cycle type and water temperature and press START.

### **Drying Instructions**

Clean lint screen, load clothes, and close door firmly.

Do not dry rubberized materials.

Select cycle temperature and press START.