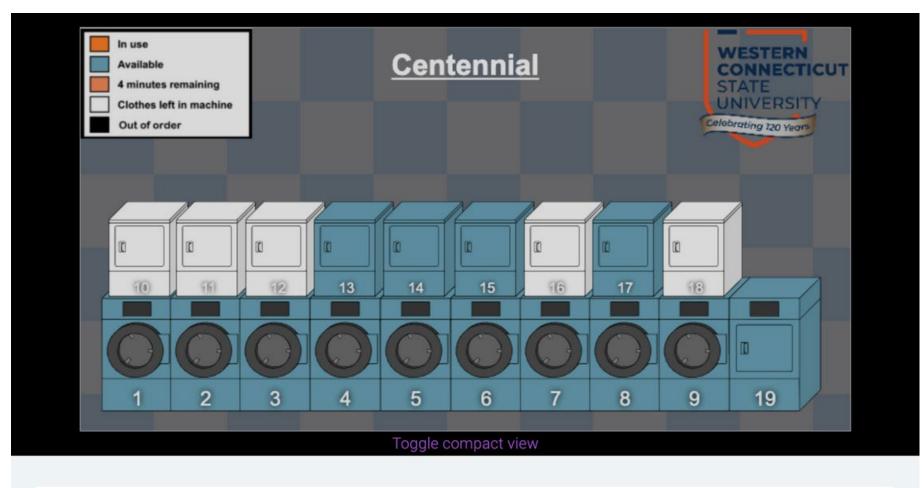

# Master Laundry Connectâ Web Page

| automatic laundry superior service solutions                                                                                                                                                                | LaundryConnect™ |  |
|-------------------------------------------------------------------------------------------------------------------------------------------------------------------------------------------------------------|-----------------|--|
| LaundryConnect™ Live Laundry Room Monitoring  Welcome WCSU students to your live, real time laundry room monitoring web page. Please choose from the list below to view your laundry room's current status: |                 |  |
|                                                                                                                                                                                                             |                 |  |
| Centennial                                                                                                                                                                                                  | Click here      |  |
| <u>Centennial</u><br>Fairfield                                                                                                                                                                              | Click here      |  |
| Grasso 1                                                                                                                                                                                                    | Click here      |  |
| Grasso 3                                                                                                                                                                                                    | Click here      |  |
| Litchfield                                                                                                                                                                                                  | Click here      |  |
| Newbury 2                                                                                                                                                                                                   | Click here      |  |
| Newbury 3                                                                                                                                                                                                   | Click here      |  |
| Newbury 4                                                                                                                                                                                                   | Click here      |  |
| Newbury 5                                                                                                                                                                                                   | Click here      |  |
| Pinney 1                                                                                                                                                                                                    | Click here      |  |
| Pinney 2                                                                                                                                                                                                    | Click here      |  |
| Pinney 3                                                                                                                                                                                                    | Click here      |  |
| Pinney 4                                                                                                                                                                                                    | Click here      |  |
| Pinney 5 Right "D"                                                                                                                                                                                          | Click here      |  |
| Pinney 5 Left "A"                                                                                                                                                                                           | Click here      |  |
| Pinney 6                                                                                                                                                                                                    | Click here      |  |
|                                                                                                                                                                                                             |                 |  |
| WESTERN CONNECTICUT STATE UNIVERSITY Celebrating 120 Years                                                                                                                                                  |                 |  |
| © 2015-2023 Automatic Laundry   45 Border Street, West Newton, MA 02465 Telephone: 1-617-969-4340   www.automaticlaundry.com                                                                                |                 |  |

## Enhanced Student Experience

- Student's LaundryConnect web page will show availability of the washers and dryers in each laundry room in real time.
- Students can view the listing of machines, their current availability and time remaining.
- Students may opt to be e -mailed when their cycle is finished or when machines become available.
- The web site is viewable on any device that is connected to the Internet with a browser.
- Students can send us a service message or comment directly from the page.