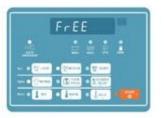

#### What to do if you see...

| EFL | Error on Fill Water is not getting to machine, make sure water is turned on.                           |
|-----|--------------------------------------------------------------------------------------------------------|
| EDL | Error on Door Lock<br>Remove obstruction from<br>door and make sure door<br>is closed properly/firmly. |
| EDO | Error on Door<br>Remove obstruction from<br>door and make sure door<br>is closed properly/firmly.      |