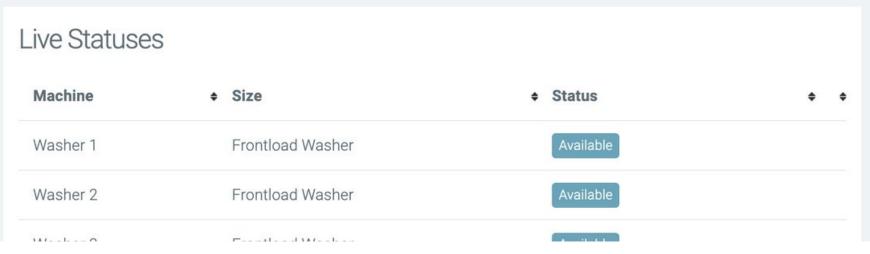

## Enhanced Student Experience

- Student's LaundryConnect web page will show availability of the washers and dryers in each laundry room in real time.
- Students can view the listing of machines, their current availability and time remaining.
- Students may opt to be e -mailed when their cycle is finished or when machines become available.
- The web site is viewable on any device that is connected to the Internet with a browser.
- Students can send us a service message or comment directly from the page.