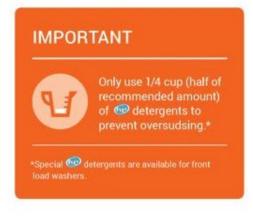

### Washing Instructions

Load clothes loosely into washer and close door firmly. If using a pod, insert pod into drum before loading clothes into washer.

Add 1/4 cup of @ detergent (keeping below max fill line in soap tray). Select cycle type and water temperature and press START.

### Auxiliary Services

Pod Usage

If students put them in the soap dispenser instead of the drum they will clog the soap dispenser