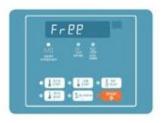

#### What to do if you see...

| EFL | Error on Fill Water is not getting to machine, make sure water is turned on.                           |
|-----|--------------------------------------------------------------------------------------------------------|
| EDL | Error on Door Lock<br>Remove obstruction from<br>door and make sure door<br>is closed properly/firmly. |
| EDO | Error on Door<br>Remove obstruction from<br>door and make sure door<br>is closed properly/firmly.      |