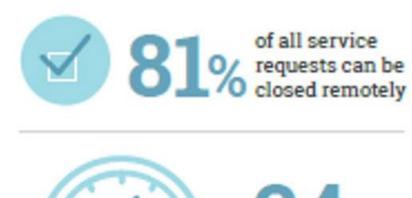

# The Power of LaundryConnect™

-Scott Scarpato, President

- LaundryConnect is the industry's most technologically advanced and accurate laundry machine monitoring system.
- Each washer and dryer is connected in real time 24/7, communicating with our exclusive servers that host on Amazon Web Services.
- LaundryConnect
   provides students and
   staff with real time
   laundry room status on
   campus.
- Is an Internet enabled 2
   way communication
   platform. Monitors all
   machine activity,
   providing up to date,
   reporting, service alerts
   and web based status.