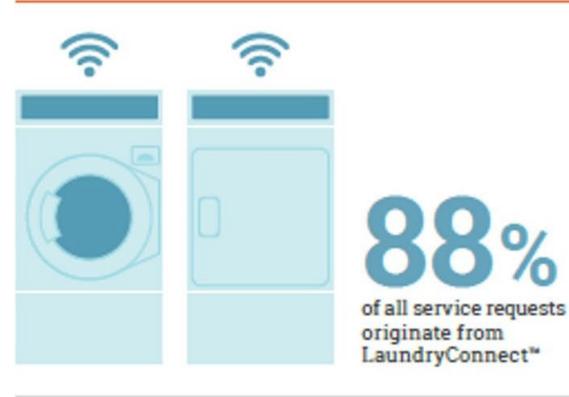

# The Power of LaundryConnect™

-Scott Scarpato, President

- LaundryConnect is the industry's most technologically advanced and accurate laundry machine monitoring system.
- Each washer and dryer is connected in real time 24/7, communicating with our exclusive servers that host on Amazon Web Services.
- LaundryConnect
   provides students and
   staff with real time
   laundry room status on
   campus.
- Is an Internet enabled 2
   way communication
   platform. Monitors all
   machine activity,
   providing up to date,
   reporting, service alerts
   and web based status.