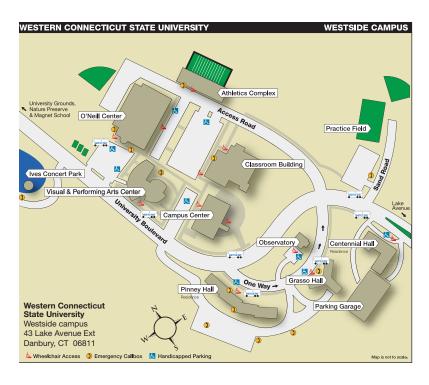

## TO WESTSIDE CAMPUS (43 Lake Ave. Extension)

Take Exit 4 off I-84; turn right onto Lake Avenue. Travel approximately one mile to campus entrance on right.

## CAMPUS-TO-CAMPUS

Midtown to Westside: Follow White Street and take a right onto Main Street (third traffic light). Follow Main Street to third traffic light (Main Street becomes Clapboard Ridge). Turn left onto I-84 West. Take Exit 4 off I-84. Turn right onto Lake Avenue. Travel approximately one mile. Campus entrance is on the directly across from Stop & Shop. General parking is available along University Boulevard.

Westside to Midtown: Turn left onto Lake Avenue for approximately one mile. Turn left onto I-84 East (third traffic light). Take Exit 5 off I-84 to first traffic light (Main Street). Turn right and continue on Main Street to White Street (fourth traffic light). Turn left onto White Street and continue one half mile. The campus is on the left.