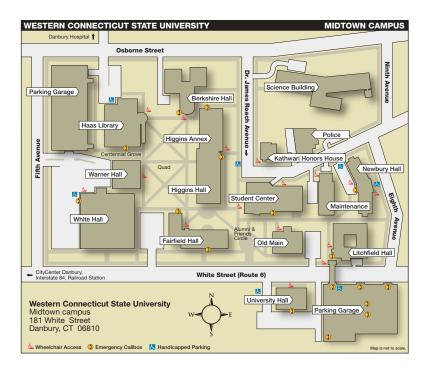

## TO MIDTOWN CAMPUS (181 White Street)

**From the East:** Take Exit 5 off I-84 to first traffic light (Clapboard Ridge Road); turn right and continue on Main Street to White Street (fifth traffic light); turn left onto White Street and continue one-half mile to campus on left.

From the West: Take Exit 5 off I-84 to first traffic light (Main Street); turn right and continue on Main Street to White Street (fourth traffic light); turn left onto White Street and continue one-half mile to campus on left. Visitor parking is available in the lot adjacent to Old Main on the Midtown campus.