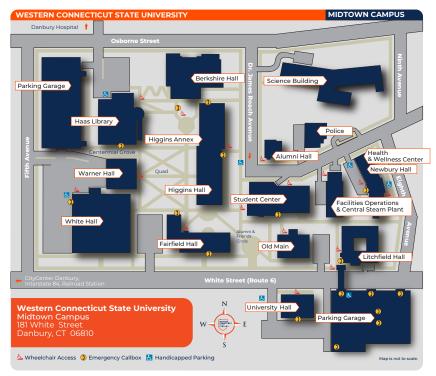

## TO MIDTOWN CAMPUS (181 White Street)

**From the East:** Take Exit 5 off I-84 to first traffic light (Clapboard Ridge Road); turn right and continue on Main Street to White Street (fifth traffic light); turn left onto White Street and continue one-half mile to campus on left.

From the West: Take Exit 5 off I-84 to first traffic light (Main Street); turn right and continue on Main Street to White Street (fourth traffic light); turn left onto White Street and continue one-half mile to campus on left. Visitor parking is available in the lot adjacent to Old Main on the Midtown campus.