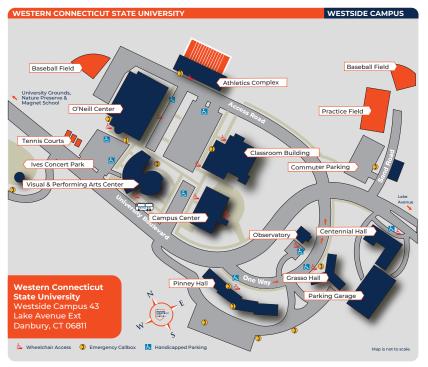

## TO WESTSIDE CAMPUS (43 Lake Ave. Extension)

Take Exit 4 off I-84; turn right onto Lake Avenue. Travel approximately one mile to campus entrance on right.

## CAMPUS-TO-CAMPUS

Midtown to Westside: Follow White Street and take a right onto Main Street (third traffic light). Follow Main Street to third traffic light (Main Street becomes Clapboard Ridge). Turn left onto I-84 West. Take Exit 4 off I-84. Turn right onto Lake Avenue. Travel approximately one mile. Campus entrance is on the directly across from Stop & Shop. General parking is available along University Boulevard.

Westside to Midtown: Turn left onto Lake Avenue for approximately one mile. Turn left onto I-84 East (third traffic light). Take Exit 5 off I-84 to first traffic light (Main Street). Turn right and continue on Main Street to White Street (fourth traffic light). Turn left onto White Street and continue one half mile. The campus is on the left.