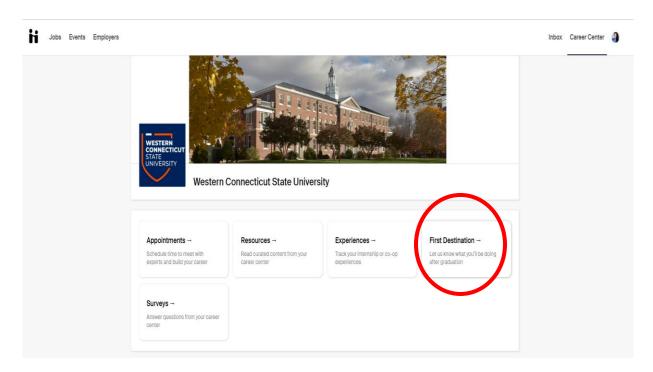

#### STEP 3:

From there, click where it says, "First Destination," and you will be prompted to complete your survey.

If you are at **Step 3** and do not see where it says, **"First Destination Survey,"** please email Debra Manente at <u>manented@wcsu.edu</u> and include your: