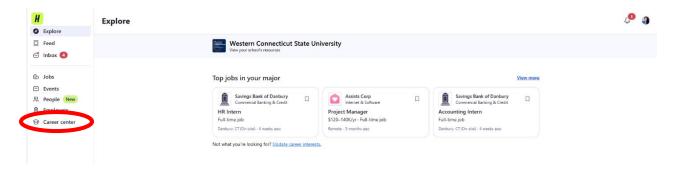

n update your responses anytime until the end of the year we'll only use your final version
- X If you don't complete it, you'll keep getting reminders (we can't remove your name)

## Why it matters:

Your honest, complete responses make a big difference — and as a thank-you, you'll be entered into a drawing to win a \$50 gift card once you fully complete the survey! (One entry per person, no matter how many times you submit.)

Ready to help shape the future of WCSU grads?

Follow the instructions below and take a few minutes to complete the survey!

#### STEP 1:

Log into your Handshake account at <a href="https://wcsu.joinhandshake.com/login">https://wcsu.joinhandshake.com/login</a> or by using this QR code:



### STEP 2:

Go to the left-side toolbar and click "Career Success Center."



#### STEP 3:

From there, click where it says, "First Destination," and you will be prompted to complete your survey.



If you are at **Step 3** and do not see where it says, **"First Destination Survey,"** please email Debra Manente at <u>manented@wcsu.edu</u> and include your:

- full name
- student I.D.#
- a brief message stating the problem...

and she will add your email address. Once done, you will receive an invitation to complete the survey.

When completing your survey, please complete all fields, and all questions in their entirety and hit "Submit." If you leave any questions unanswered, your survey will be incomplete, and you will not be entered into the drawing for a \$50.00 gift card.

If you have any other questions, please feel free to reach out to the WCSU Career Success