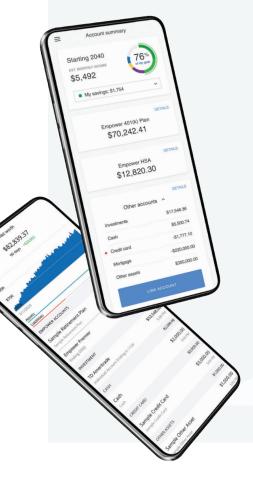

#### What's new

Once you register your retirement account, you will have access to your detailed account information and all our planning tools.

The Empower Personal Dashboard™ can give you a real-time view of your spending, saving, debt, and more.

It allows you to easily and securely link all your household financial accounts — including credit cards, cash, mortgage, and others — with your retirement account in one place, so you can:

See your net worth

Plan for retirement

Get help budgeting

Track your savings

Bringing your full financial view together allows you to track, manage, and plan for all your financial priorities.

Haga clic en Español para ver el sitio web y recibir sus estados de cuenta en español.