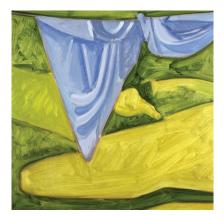

**Eric Aho** "Timberline" Oil on canvas, 36 x 30 inches

**Lois Dodd** "Blue Drape, Green Lawn" Oil on masonite, 13 x 14 inches

Marija McCarthy "Edge of the Sea" Oil on linen, 22 x 30 inches

Nancy Lasar "Adagio" Mixed media on rag, 36 x 30 inches