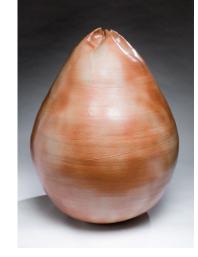

**Charles Cajori** Untitled Oil on linen, 20 x 26 inches

fifteen artists one exhibition the Washington Art Association at Western Connecticut State University **Ann Mallory** "Casing No. 38" Stoneware, 27 x 20 x 20 inches