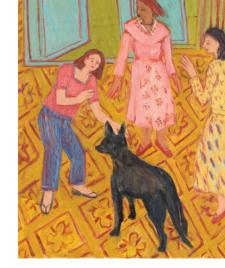

**Barbara Grossman** "Lost Dog II" Oil on linen, 30 x 24 inches

**Ruth Miller** Untitled Oil on linen, 16 x 20 inches

October 18 – November 23, 2010 reception October 28, 4 to 7 p.m.

**Elizabeth MacDonald** "Walls from China" (detail) Ceramic, 63 x 110 inches