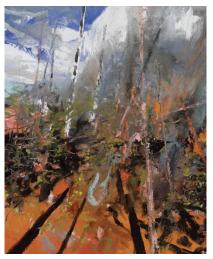

**Eric Aho** "Timberline" Oil on canvas, 36 x 30 inches

**Lois Dodd** "Blue Drape, Green Lawn" Oil on masonite, 13 x 14 inches

Marija McCarthy "Edge of the Sea" Oil on linen, 22 x 30 inches

Nancy Lasar "Adagio" Mixed media on rag, 36 x 30 inches