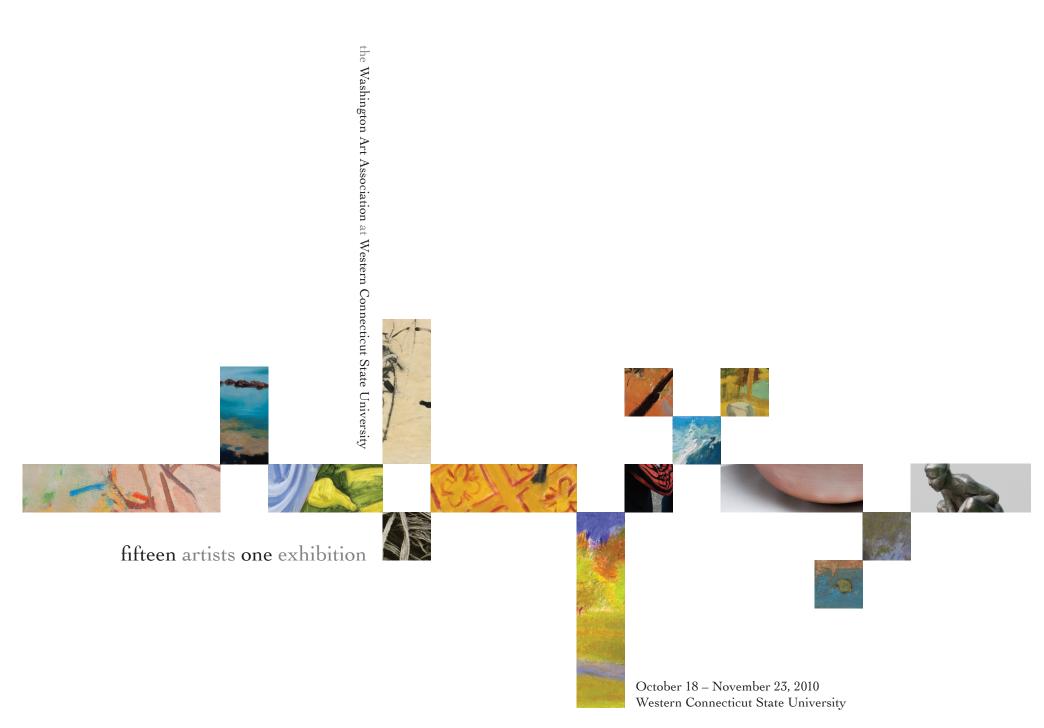

## fifteen artists one exhibition

October 18 – November 23, 2010

reception with the artists October 28, 4 to 7 p.m.

gallery hours Mondays through Thursdays, noon to 4 p.m.

location Higgins Gallery Western Connecticut State University Midtown campus 181 White Street, Danbury, Connecticut **Fifteen artists one exhibition** brings 15 artists from the Washington Art Association (WAA) to the gallery at Western Connecticut State University (WCSU). The WAA was established in 1952 and is dedicated to encouraging and nurturing the study, creation and exhibition of art. This show is presented in collaboration with WCSU's Department of Art as part of its mission to bring exceptional art to our region.

Eric Aho Ira Barkoff Souby Boski Charles Cajori Lois Dodd Philip Grausman Barbara Grossman Wolf Kahn Nancy Lasar Elizabeth MacDonald Ann Mallory Marija McCarthy Ruth Miller Judith Petrovich Carl Weese