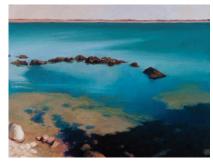

**Eric Aho** "Timberline" Oil on canvas, 36 x 30 inches

**Lois Dodd** "Blue Drape, Green Lawn" Oil on masonite, 13 x 14 inches

Marija McCarthy "Edge of the Sea" Oil on linen, 22 x 30 inches

Nancy Lasar "Adagio" Mixed media on rag, 36 x 30 inches