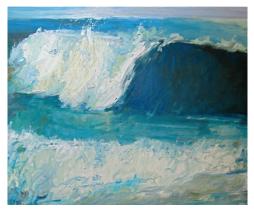

**Eric Aho** "Timberline" Oil on canvas, 36 x 30 inches

**Lois Dodd** "Blue Drape, Green Lawn" Oil on masonite, 13 x 14 inches

Marija McCarthy "Edge of the Sea" Oil on linen, 22 x 30 inches

Nancy Lasar "Adagio" Mixed media on rag, 36 x 30 inches