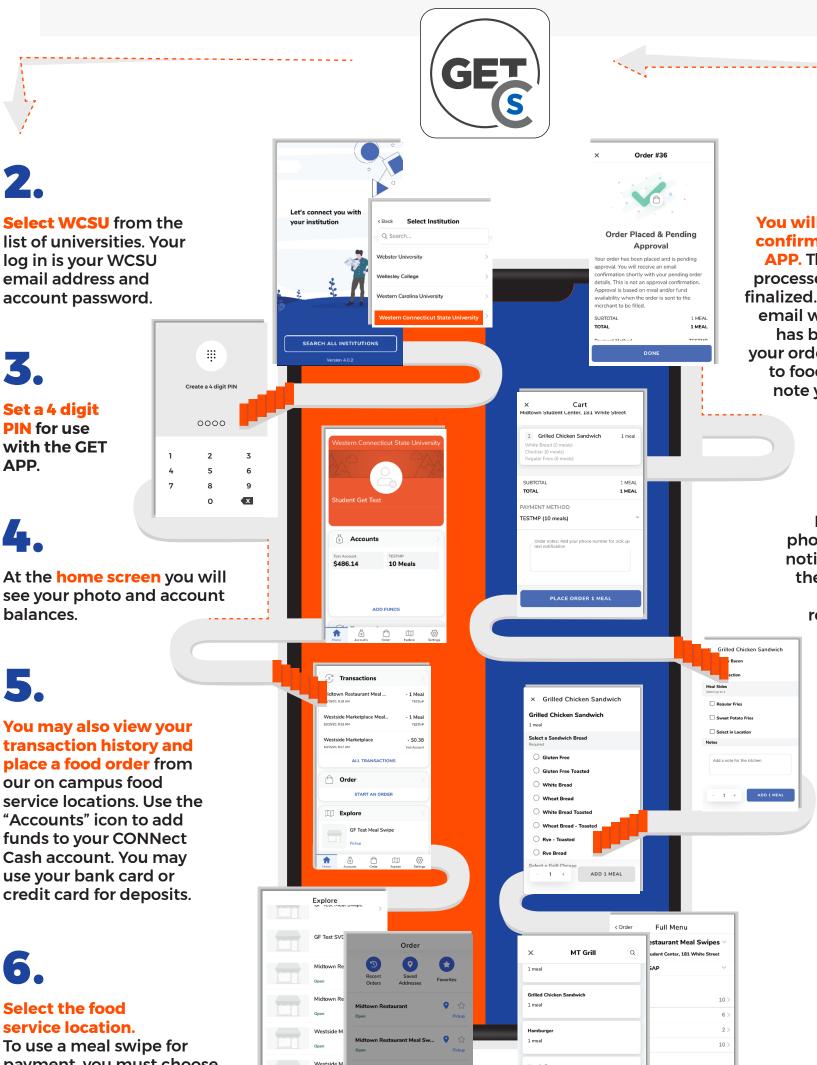

## WEST CONNECT

WESTERN
CONNECTICUT
STATE
UNIVERSITY

Order Options

11.

You will receive a pending confirmation notice in the APP. The order is not fully processed until payment is finalized. You will receive an email when your payment has been processed and your order will then be sent to food service. Be sure to note your order number.

10.

#### Pay using the Cart.

Be sure to add your phone number for text notifications, or in case the food service team needs to reach you regarding the order.

9.

### **Select your meal**

side. The choice to select in location means the you will pick up the items in the location, and you do not need the sides to be cooked, like the french fries options.

8

Customize your item.

Select the main menu items.

To use a meal swipe for payment, you must choose the location with "meal swipes" in the name.

To use flex points,

CONNect Cash, or a credit or bank card for payment choose the location that does

NOT include meal swipes in the name. Pick up is the only option, and the order will be prepared ASAP.